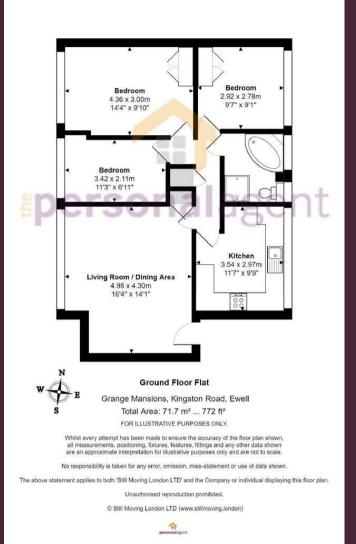

This superbly refurbished, three double bedroom ground floor apartment is situated centrally within this highly sought after mansion block development in the heart of Ewell Village.

Offering 772 sq ft of flexible accommodation including a spacious lounge / dining room overlooking extensive communal gardens, modern fitted kitchen and a family bathroom.

Please Note: Whilst every attempt has been made to ensure the accuracy of the floorplans contained here, measurements of doors, windows and room areas are approximate and no responsibility is taken for any error, omission or mis-statement. These plans are for representation purposes only and should be used as such by and prospective purchaser. The services, systems and appliances listed in the specification have not been tested by The Personal Agent and no guarantee as to their operating ability or their efficiency can be given. All images and text used to advertise our properties are for the sole use of The Personal Agent Ltd.